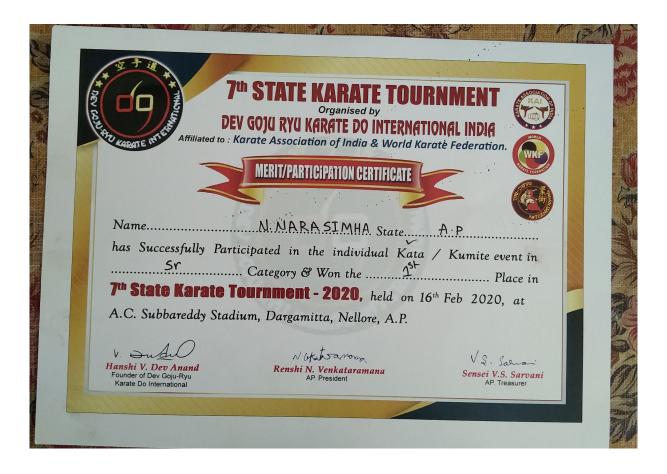

| VIKRAM         | IA SIMHAPURI UNIVERSITY : KAKUTUR, NELLORE DIST,               |
|----------------|----------------------------------------------------------------|
|                | UNIVERSITY SPORTS BOARD                                        |
|                |                                                                |
|                | CERTIFICATE OF MERIT                                           |
| This is        | s to certify that Mr. / Ms E: Kol-i                            |
| Class .I.B.A   | representing Govt degree college woud upet                     |
| won the I Palc | ce/II Palce/III Palce Hammer throw                             |
| in the Annual  | Inter-Collegiate Athletic Meet held at V.S.Upen Centre, Kavali |
|                | during the year 2018 - 2019.                                   |
|                | ma                                                             |
| Acmora         | Registrar Vice-Chancellor & Chairman                           |

|                                      | UNIVERSITY SPORTS          | BOARD                         |
|--------------------------------------|----------------------------|-------------------------------|
|                                      |                            | 0034.                         |
|                                      | CERTIFICATE OF M           | ERIT                          |
| This is to certify that M            | r. / Ms E. Hoti            |                               |
| lass . IIIB.A represen               | ting Gove Degree           | college, Maidupet             |
| von the IPalce / <del>HPalce</del> / | HI Palee Hammer -          | th row                        |
| n the Annual Inter-Colleg            | iate Athletic Meet held at | T.B. Degnee College,          |
|                                      | <u>V(é</u>                 | during the year 2019 - 2020 . |
| A Reachan                            | Whide Poor                 | & 1 under                     |