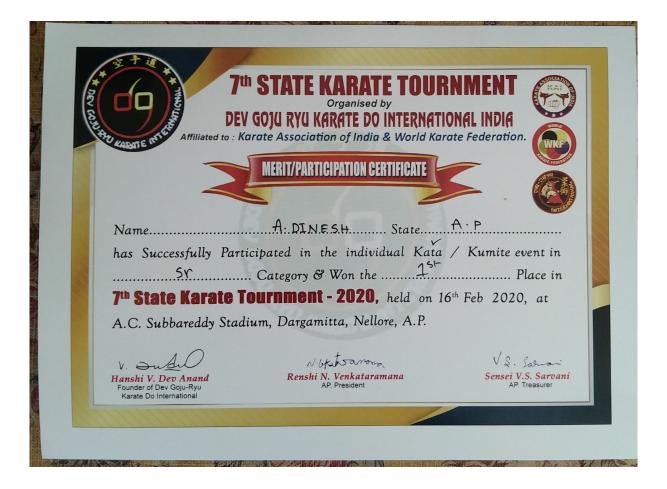

--------------------------------------|--------------------------------------------------|
| was a member of theKho - Kl                                      | ho Team of this Ur                                     | viversity which participated in the              |
| South Zone / <del>All India</del> Inte<br>Sri Venkateswara Un    | er - Univ <mark>ers</mark> ity To<br>iversity,Tirupath | irnament held at<br>iduring the year 2018 - 2019 |
| 25th - 28th October 2018                                         | ide de Rad                                             |                                                  |
| Secretary                                                        | Registrar                                              | Vice-Chancellor & Chairman                       |



|                                      | UNIVERSITY SPORTS          | BOARD                         |
|--------------------------------------|----------------------------|-------------------------------|
|                                      |                            | 0034.                         |
|                                      | CERTIFICATE OF M           | ERIT                          |
| This is to certify that M            | r. / Ms E. Hoti            |                               |
| lass . IIIB.A represen               | ting Gove Degree           | college, Maidupet             |
| von the IPalce / <del>HPalce</del> / | HI Palee Hammer -          | th row                        |
| n the Annual Inter-Colleg            | iate Athletic Meet held at | T.B. Degnee Co